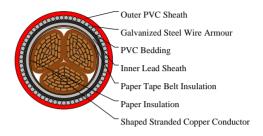

## **CABLE CONSTRUCTION**

Conductors: Sector shaped stranded copper conductor.

Insulation: Paper tape. Filling: Jute fillers.

Insulation: Paper tape belt insulation.

Inner Sheath: Lead sheath. Bedding: PVC sheath.

Armour: Galvanized steel wire armour.

Outer Sheath: PVC sheath to AS/NZS 1026.